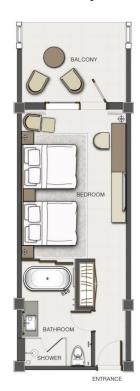

### **ROOM CATEGORIES**

# Deluxe Room (65 Rooms)

Size: 38 SQM

# Deluxe-Lagoon View Room (65 Rooms)

Size: 38 SQM

# Deluxe Chalet (153 Rooms)

Size: 43.8 SQM