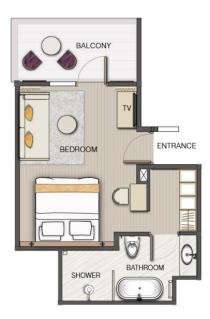

### **ROOM CATEGORIES**

# Deluxe Room (65 Rooms)

Size: 38 SQM

# Deluxe-Lagoon View Room (65 Rooms)

Size: 38 SQM