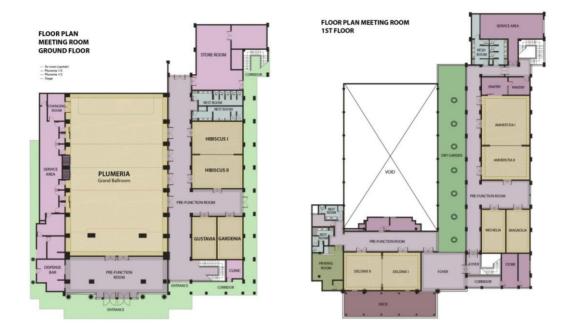

## **MEETINGS AT PADMA RESORT LEGIAN**

Whether it is a meeting, corporate gathering, presentation or team-building event, Padma Resort Legian is the perfect location to mix business with pleasure.

## MEETING ROOM CAPACITIES

| Convention Hall<br>Ballroom   |      | W    | Н    | Area<br>SQM | U<br>Shape        | Double<br>U Shape | Board/<br>Block | Class            | Half<br>Round | Theatre | Round<br>Table | Standing<br>Cocktail |
|-------------------------------|------|------|------|-------------|-------------------|-------------------|-----------------|------------------|---------------|---------|----------------|----------------------|
| GROUND FLOOR                  |      |      |      |             |                   |                   |                 |                  |               |         |                |                      |
| PLUMERIA<br>Pre-function      | 19   | 8    | 3    | 152         | -                 | -                 | -               |                  | -             | -       | -              | 70                   |
| Pre function door             | 2    | 2.4  | 2.4  |             | 14-1              | 2                 | 2               | 32               | ~             |         | 2              | -                    |
| Door & entrance               | 22   | 2.1  | 2.85 | 2           | 823               | -                 | 2.              | 72               | -             | 2       | 25             | -                    |
| PLUMERIA<br>Grand Ballroom    | 31.6 | 17.5 | 7.5  | 569         | 51                | 102               | 60              | 189              | 250           | 500     | 288            | 600                  |
| PLUMERIA I (1/3)              | 17.5 | 9.8  | 7.5  | 169         | 36                | 66                | 42              | 84               | 56            | 108     | 64             | 100                  |
| PLUMERIA II (1/3)             | 17.5 | 8.8  | 7.5  | 169         | 36                | 66                | 42              | 84               | 56            | 108     | 64             | 100                  |
| PLUMERIA III (1/3)            | 17.5 | 13   | 7.5  | 169         | 36                | 66                | 42              | 84               | 56            | 108     | 64             | 100                  |
| PLUMERIA Half                 | 17.5 | 14.2 | 7.5  | 256         | 39                | 78                | 48              | 96               | 70            | 200     | 80             | 200                  |
| PLUMERIA (2/3)                | 17.5 | 22   | 7.5  | 396         | 39                | 69                | 48              | 126              | 84            | 225     | 96             | 250                  |
| PLUMERIA foyer                | 39   | 4.3  | 3.3  | =           | -                 | -                 | -               | 3 <del>-</del> 1 | -             | -       | 8              | -                    |
| Break out foyer               | 9.5  | 5.5  | 2.9  | -           | -                 | -                 | -               | -                |               | -       | -              |                      |
| Meeting room door             | =    | 1.6  | 3.3  | -           | 121               | -                 | _               | 11-1             | 794           | -       | =              | 0=0                  |
| GUSTAVIA                      | 8    | 4.5  | 3.3  | 36          | 15                | -                 | 20              | 12               | -             | 20      | 23             | -                    |
| GARDENIA                      | 8    | 4.5  | 3.3  | 57          | 15                | -                 | 20              | -                | -             | 20      | -              |                      |
| HIBISCUS I                    | 9.5  | 6    | 3.3  | 57          | 15                | =                 | 18              | 24               | 21            | 30      | 24             | -                    |
| HIBISCUS II                   | 9.5  | 6    | 3.3  | 57          | 15                | -                 | 18              | 24               | 21            | 30      | 24             | -                    |
| HIBISCUS                      | 12.5 | 9.5  | 3.3  | 119         | 22                | 40                | 24              | 40               | 42            | 50      | 48             | 50                   |
| UPPER LEVEL Upper level foyer | 35.3 | 3    | 3.5  | 2           | -                 | -                 |                 | _                |               | _       | _              | _                    |
| Break out foyer               | 8    | 5    | 3.5  | <u>=</u>    | 121               | _                 | 2.7             | 752              | -             | 2       | 25             | 2                    |
| Meeting room door             | -    | 1.6  | 3    | -           | 10 <del>0</del> 0 |                   | -               | . <u>-</u> .     |               | -       | 70             | -                    |
| MICHELIA                      | 8    | 4    | 35   | 32          | 15                | -                 | 20              |                  | -             | -       |                |                      |
| MAGNOLIA                      | 8    | 4    | 35   | 32          | 15                | -                 | 20              | -                | -             | _       | -              | -                    |
| AMHERSTIA I                   | 8.8  | 9.5  | 3.5  | 84          | 15                | 30                | 18              | 36               | 28            | 50      | 32             | 50                   |
| AMHERSTIA II                  | 8.8  | 6    | 3.5  | 52.8        | 15                | 2                 | 18              | 24               | 21            | 30      | 24             | 30                   |
| AMHERSTIA                     | 16   | 8.5  | 3.5  | 136         | 30                | 42                | 30              | 63               | 56            | 60      | 64             | 60                   |
| Deck                          | 17   | 4    | 3.5  | 68          | -                 | -                 | -               |                  | -             | =       |                |                      |
| DELONIX Pre-function          | 18   | 3.6  | 3.5  | 65          |                   | _                 | -               | -                | -             |         | -              | 60                   |
| DELONIX I                     | 7    | 7    | 3.5  | 49          | 15                | -                 | 18              | 24               | 21            | 30      | 24             | \ <del>-</del>       |
| DELONIX II                    | 7    | 7    | 3.5  | 49          | 15                | -                 | 18              | 24               | 21            | 30      | 24             | -                    |
| DELONIX                       | 14.5 | 7    | 3.5  | 102         | 22                | 40                | 24              | 40               | 42            | 50      | 48             | 50                   |