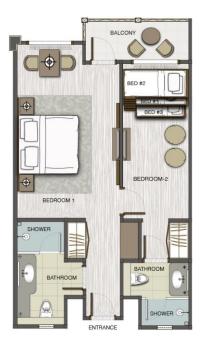

its open-air restaurants and wide-open spaces that are filled with lotus ponds, undulating gardens and art. The diverse array of image would please all senses; each bears sacred and magical significance, a tribute to the spirit of art.

Rediscover the pleasure of life at Padma Resort Legian.

### Location

6km from Bali's Ngurah Rai International airport 2km from Kuta centre 12km from Denpasar 5 minute walk from local shops and boutiques 10 minute walk from lively evening entertainment 10 minute walk from fine dining restaurants

### **ROOM CATEGORIES**

# Deluxe Room (65 Rooms)

Size: 38 SQM



# Deluxe-Lagoon View Room (65 Rooms)

Size: 38 SQM



# Deluxe Chalet (153 Rooms)

Size: 43.8 SQM



# Premier Double Double (24 Rooms)

Size: 44.3 SQM



# Family Room (28 Rooms)

Size: 67.4 SQM



# Garden Club Chalet (55 Rooms)

Size: 43.8 SQM



## Lagoon Access Room (22 Rooms)

Size: 42 SQM



# Junior Suite (6 Rooms)

Size: 66.49 SQM



## Studio Suite (6 Rooms)

Size: 59 SQM



# Two Bedroom Balcony Suite (2 Rooms)

Size: 141.3 SQM



# One Bedroom Balcony Suite (2 Rooms)

Size: 95.5 SQM



# Deluxe Suite (6 Rooms)

Size: 106.3 SQM



# Presidential Suite (1 Room)

Size: 338.6 SQM



#### **Guest's Rooms Features:**

- Private balcony / terrace
- Private bathroom with separate shower and bathtub (a few Deluxe Chalets provide bathroom with shower only)
- Individually controlled AC
- IDD telephone
- Shaver outlet and adaptors
- Television with international channels
- Hairdryer
- Slippers
- · Coffee/ tea making facilities
- Bathrobes & Yukata for Deluxe Chalet, Lagoon Access Ro