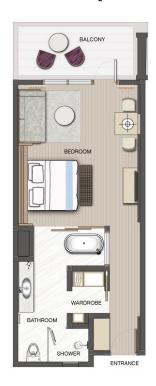

e all senses; each bears sacred and magical significance, a tribute to the spirit of art.

Rediscover the pleasure of life at Padma Resort Legian.

### Location

6km from Bali's Ngurah Rai International airport 2km from Kuta centre 12km from Denpasar 5 minute walk from local shops and boutiques 10 minute walk from lively evening entertainment 10 minute walk from fine dining restaurants

### **ROOM CATEGORIES**

# Deluxe Room (65 Rooms)

Size: 38 SQM



# Deluxe-Lagoon View Room (65 Rooms)

Size: 38 SQM



# Deluxe Chalet (153 Rooms)

Size: 43.8 SQM



# Premier Double Double (24 Rooms)

Size: 44.3 SQM



# Family Room (28 Rooms)

Size: 67.4 SQM



# Garden Club Chalet (55 Rooms)

Size: 43.8 SQM



## Lagoon Access Room (22 Rooms)

Size: 42 SQM



# Junior Suite (6 Rooms)

Size: 66.49 SQM



## Studio Suite (6 Rooms)

Size: 59 SQM



# Two Bedroom Balcony Suite (2 Rooms)

Size: 141.3 SQM



# One Bedroom Balcony Suite (2 Rooms)

Size: 95.5 SQM



# Deluxe Suite (6 Rooms)

Size: 106.3 SQM



# Presidential Suite (1 Room)

Size: 338.6 SQM



#### **Guest's Rooms Features:**

- Private balcony / terrace
- Private bathroom with separate shower and bathtub (a few Deluxe Chalets provide bathroom with shower only)
- Individually controlled AC
- IDD telephone
- Shaver outlet and adaptors
- Television with international channels
- Hairdryer
- Slippers
- · Coffee/ tea making facilities
- Bathrobes & Yukata for Deluxe Chalet, Lagoon Access Room, Club Rooms and Suites
- Safety deposit box
- · Bedside control panel
- · Computerised key card
- Complimentary internet connection
- Iron & ir