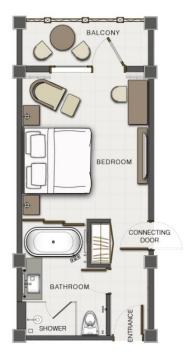

### **ROOM CATEGORIES**

# Deluxe Chalet (153 Rooms)

Size: 43.8 SQM

# Premier Double Double (24 Rooms)

Size: 44.3 SQM