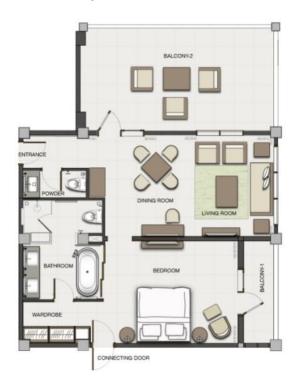

on

6km from Bali's Ngurah Rai International airport 2km from Kuta centre 12km from Denpasar 5 minute walk from local shops and boutiques 10 minute walk from lively evening entertainment 10 minute walk from fine dining restaurants

### **ROOM CATEGORIES**

# Deluxe Room (65 Rooms)

Size: 38 SQM



# Deluxe-Lagoon View Room (65 Rooms)

Size: 38 SQM



# Deluxe Chalet (153 Rooms)

Size: 43.8 SQM



# Premier Double Double (24 Rooms)

Size: 44.3 SQM



# Family Room (28 Rooms)

Size: 67.4 SQM



# Garden Club Chalet (55 Rooms)

Size: 43.8 SQM



## Lagoon Access Room (22 Rooms)

Size: 42 SQM



# Junior Suite (6 Rooms)

Size: 66.49 SQM



## Studio Suite (6 Rooms)

Size: 59 SQM



# Two Bedroom Balcony Suite (2 Rooms)

Size: 141.3 SQM



# One Bedroom Balcony Suite (2 Rooms)

Size: 95.5 SQM



# Deluxe Suite (6 Rooms)

Size: 106.3 SQM



# Presidential Suite (1 Room)

Size: 338.6 SQM



#### **Guest's Rooms Features:**

- Private balcony / terrace
- Private bathroom with separate shower and bathtub (a few Deluxe Chalets provide bathroom with shower only)
- Individually controlled AC
- IDD telephone
- Shaver outlet and adaptors
- Television with international channels
- Hairdryer
- Slippers
- · Coffee/ tea making facilities
- Bathrobes & Yukata for Deluxe Chalet, Lagoon Access Room, Club Rooms and Suites
- Safety deposit box
- · Bedside control panel
- · Computerised key card
- Complimentary internet connection
- Iron & ironing board in all chalet rooms and suites\*
- Alarm clock with cable docking
- Voltage: 220 volts; 10-16 ampere; 50 Hz; number of prongs 2 poles with the ear