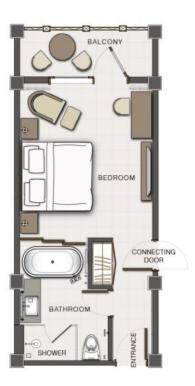

### **ROOM CATEGORIES**

# Family Room (28 Rooms)

Size: 67.4 SQM

# Garden Club Chalet (55 Rooms)

Size: 43.8 SQM

## Lagoon Access Room (22 Rooms)

Size: 42 SQM