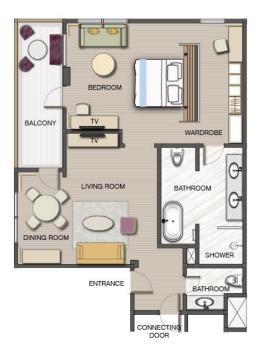

### **ROOM CATEGORIES**

# Deluxe Room (65 Rooms)

Size: 38 SQM

# Deluxe-Lagoon View Room (65 Rooms)

Size: 38 SQM

# Deluxe Chalet (153 Rooms)

Size: 43.8 SQM

# Premier Double Double (24 Rooms)

Size: 44.3 SQM

# Family Room (28 Rooms)

Size: 67.4 SQM

# Garden Club Chalet (55 Rooms)

Size: 43.8 SQM

## Lagoon Access Room (22 Rooms)

Size: 42 SQM

# Junior Suite (6 Rooms)

Size: 66.49 SQM

## Studio Suite (6 Rooms)

Size: 59 SQM

# Two Bedroom Balcony Suite (2 Rooms)

Size: 141.3 SQM

# One Bedroom Balcony Suite (2 Rooms)

Size: 95.5 SQM

# Deluxe Suite (6 Rooms)

Size: 106.3 SQM

# Presidential Suite (1 Room)

Size: 338.6 SQM

#### **Guest's Rooms Features:**

- Private balcony / terrace
- Private bathroom with separate shower and bathtub (a few Deluxe Chalets provide bathroom with shower only)
- Individually controlled AC
- IDD telephone
- Shaver outlet and adaptors
- Television with international channels
- Hairdryer
- Slippers
- · Coffee/ tea making facilities
- Bathrobes & Yukata for Deluxe Chalet, Lagoon Access Room, Club Rooms and Suites
- Safety deposit box
- · Bedside control panel
- · Computerised key card
- Complimentary internet connection
- Iron & ironing board in all chalet rooms and suites\*
- Alarm clock with cable docking
- Voltage: 220 volts; 10-16 ampere; 50 Hz; number of prongs 2 poles with the earth
- Coffee espresso machine
- Towel warmer
- \*) Iron and ironing board are available on request for all other room types