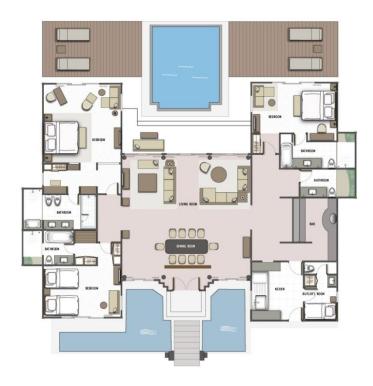

# Two Bedroom Balcony Suite (2 Rooms)

Size: 141.3 SQM

# One Bedroom Balcony Suite (2 Rooms)

Size: 95.5 SQM

# Presidential Suite (1 Room)

Size: 338.6 SQM