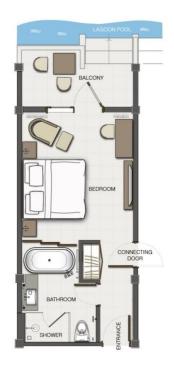

d art. The diverse array of image would please all senses; each bears sacred and magical significance, a tribute to the spirit of art.

Rediscover the pleasure of life at Padma Resort Legian.

### Location

6km from Bali's Ngurah Rai International airport 2km from Kuta centre 12km from Denpasar 5 minute walk from local shops and boutiques 10 minute walk from lively evening entertainment 10 minute walk from fine dining restaurants

### **ROOM CATEGORIES**

# Deluxe Room (65 Rooms)

Size: 38 SQM



# Deluxe-Lagoon View Room (65 Rooms)

Size: 38 SQM



# Deluxe Chalet (153 Rooms)

Size: 43.8 SQM



# Premier Double Double (24 Rooms)

Size: 44.3 SQM



# Family Room (28 Rooms)

Size: 67.4 SQM



# Garden Club Chalet (55 Rooms)

Size: 43.8 SQM



## Lagoon Access Room (22 Rooms)

Size: 42 SQM



# Junior Suite (6 Rooms)

Size: 66.49 SQM



## Studio Suite (6 Rooms)

Size: 59 SQM



# Two Bedroom Balcony Suite (2 Rooms)

Size: 141.3 SQM



# One Bedroom Balcony Suite (2 Rooms)

Size: 95.5 SQM



# Deluxe Suite (6 Rooms)

Size: 106.3 SQM



# Presidential Suite (1 Room)

Size: 338.6 SQM



#### **Guest's Rooms Features:**

- Private balcony / terrace
- Private bathroom with separate shower and bathtub (a few Deluxe Chalets provide bathroom with shower only)
- Individually controlled AC
- IDD telephone
- Shaver outlet and adaptors
- Television with international channels
- Hairdryer
- Slippers
- · Coffee/ tea making facilities
- Bathrobes & Yukata for Deluxe Chalet, Lagoon Access Room, Club Rooms and Suites
- Safety deposit box
- · Bedside control panel
- · Computerised key card
-