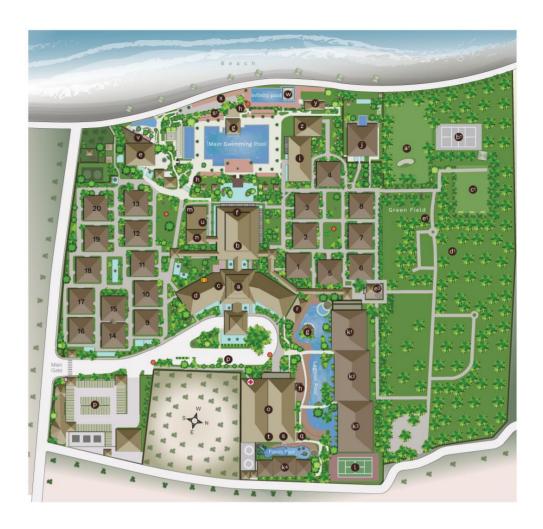

#### **RESORT MAP AT PADMA RESORT LEGIAN**

- a Lobby/ Reception
- **b** DONBIU (above)
- C The Deli
- d Sarasvati Concept Store
- e Club Lounge
- f The Spa (below)
- g Sunken Pool Bar
- Pool Counter
- 1 TENKAI Japanese Nikkei Restaurant
- Presidential Suite
- Building Block
- Family Block
- Tennis & Basketball Court
- m Fitness Centre
- Pavilion (above)
- Plumeria Grand Ballroom
- P Car Park
- Juice Bar
- The Barong Pool Bar & Cafe

- S The Lagoon Shop
- 1 The Beach Shop
- (t) Wolly Kids Club
- Departure Lounge
- S.K.A.I. Beach Club
- M Infinity Pool Bar
- Sunset Boardwalk
- Wantilan Lawn
- Batavia Hall
- a) Golf Practice Range
- 6 Volley Court
- **6** Archery
- Nursery Garden
- el Kids Garden
- e2 Temple
- Assembly points
- Tour & Travel Services
- In-house Clinic
- ATM

### Chalet Room

- 1 501-512 9 601-612
- 2 513-524 10 613-624 3 525-536 11 625-636
- 4
   537-548
   12
   637-648

   5
   549-560
   13
   649-660
- 5 549-560 13 649-660 6 561-572 14 701-712
- avia Hall 7 573-584 15 713-718 8 585-596 16 719-730

## Building

| <b>k1</b> 1F 101-116 | 2F 201-216 | 3F 305-316 | 4F 404-417 |
|----------------------|------------|------------|------------|
| k2 1F 118-132        | 2F 217-232 | 3F 317-332 | 4F 414-433 |
| k³ 1F 134-148        | 2F 233-248 | 3F 333-348 | 4F 430-44  |

k4 1F 151-157 2F 251-257 3F 351-357 4F 451-457

**17** 731-742

18 743-754

19 755-766

20 767-778