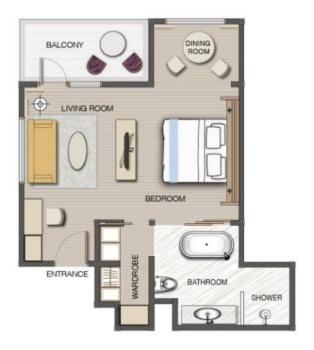

significance, a tribute to the spirit of art.

Rediscover the pleasure of life at Padma Resort Legian.

### Location

6km from Bali's Ngurah Rai International airport 2km from Kuta centre 12km from Denpasar 5 minute walk from local shops and boutiques 10 minute walk from lively evening entertainment 10 minute walk from fine dining restaurants

### **ROOM CATEGORIES**

# Deluxe Room (65 Rooms)

Size: 38 SQM



# Deluxe-Lagoon View Room (65 Rooms)

Size: 38 SQM



# Deluxe Chalet (153 Rooms)

Size: 43.8 SQM



# Premier Double Double (24 Rooms)

Size: 44.3 SQM



# Family Room (28 Rooms)

Size: 67.4 SQM



# Garden Club Chalet (55 Rooms)

Size: 43.8 SQM



## Lagoon Access Room (22 Rooms)

Size: 42 SQM



# Junior Suite (6 Rooms)

Size: 66.49 SQM



## Studio Suite (6 Rooms)

Size: 59 SQM



# Two Bedroom Balcony Suite (2 Rooms)

Size: 141.3 SQM



# One Bedroom Balcony Suite (2 Rooms)

Size: 95.5 SQM



# Deluxe Suite (6 Rooms)

Size: 106.3 SQM



# Presidential Suite (1 Room)

Size: 338.6 SQM



#### **Guest's Rooms Features:**

- Private balcony / terrace
- Private bathroom with separate shower and bathtub (a few Deluxe Chalets provide bathroom with shower only)
- Individually controlled AC
- IDD telephone
- Shaver outlet and adaptors
- Television with international channels
- Hairdryer
- Slippers
- · Coffee/ tea making facilities
- Bathrobes & Yukata for Deluxe Chalet, Lagoon Access Room, Club Rooms and Suites
- Safety deposit box
- · Bedside control panel
- · Computerised key card
- Complimentary internet connection
- Iron & ironing board in all chalet rooms and suites\