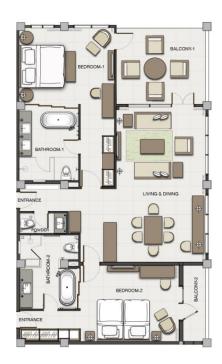

the pleasure of life at Padma Resort Legian.

### Location

6km from Bali's Ngurah Rai International airport 2km from Kuta centre 12km from Denpasar 5 minute walk from local shops and boutiques 10 minute walk from lively evening entertainment 10 minute walk from fine dining restaurants

### **ROOM CATEGORIES**

# Deluxe Room (65 Rooms)

Size: 38 SQM



# Deluxe-Lagoon View Room (65 Rooms)

Size: 38 SQM



# Deluxe Chalet (153 Rooms)

Size: 43.8 SQM



# Premier Double Double (24 Rooms)

Size: 44.3 SQM



# Family Room (28 Rooms)

Size: 67.4 SQM



# Garden Club Chalet (55 Rooms)

Size: 43.8 SQM



## Lagoon Access Room (22 Rooms)

Size: 42 SQM



# Junior Suite (6 Rooms)

Size: 66.49 SQM



## Studio Suite (6 Rooms)

Size: 59 SQM



# Two Bedroom Balcony Suite (2 Rooms)

Size: 141.3 SQM



# One Bedroom Balcony Suite (2 Rooms)

Size: 95.5 SQM



# Deluxe Suite (6 Rooms)

Size: 106.3 SQM



# Presidential Suite (1 Room)

Size: 338.6 SQM



#### **Guest's Rooms Features:**

- Private balcony / terrace
- Private bathroom with separate shower and bathtub (a few Deluxe Chalets provide bathroom with shower only)
- Individually controlled AC
- IDD telephone
- Shaver outlet and adaptors
- Television with international channels
- Hairdryer
- Slippers
- · Coffee/ tea making facilities
- Bathrobes & Yukata for Deluxe Chalet, Lagoon Access Room, Club Rooms and Suites
- Safety deposit box
- · Bedside control panel
- · Computerised key card
- Complimentary internet connection
- Iron & ironing board in all chalet rooms and suites\*
- Alarm clock with cable docking
- Voltage: 220 volts; 1