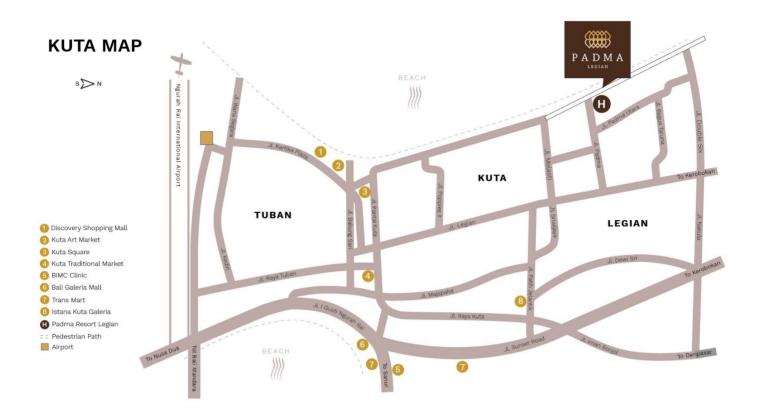

Volley Court
- **6** Archery
- Nursery Garden
- el Kids Garden
- e2 Temple
- Assembly points
- Tour & Travel Services
- In-house Clinic
- ATM

### Chalet Room

- 1 501-512 9 601-612
- 2 513-524 10 613-624 3 525-536 11 625-636
- 4
   537-548
   12
   637-648

   5
   549-560
   13
   649-660
- 5 549-560 13 649-660 6 561-572 14 701-712
- avia Hall 7 573-584 15 713-718 8 585-596 16 719-730

## Building

| <b>k1</b> 1F 101-116 | 2F 201-216 | 3F 305-316 | 4F 404-417 |
|----------------------|------------|------------|------------|
| k2 1F 118-132        | 2F 217-232 | 3F 317-332 | 4F 414-433 |
| k³ 1F 134-148        | 2F 233-248 | 3F 333-348 | 4F 430-44  |

k4 1F 151-157 2F 251-257 3F 351-357 4F 451-457

**17** 731-742

18 743-754

19 755-766

20 767-778

## **ROADMAP TO PADMA RESORT LEGIAN**