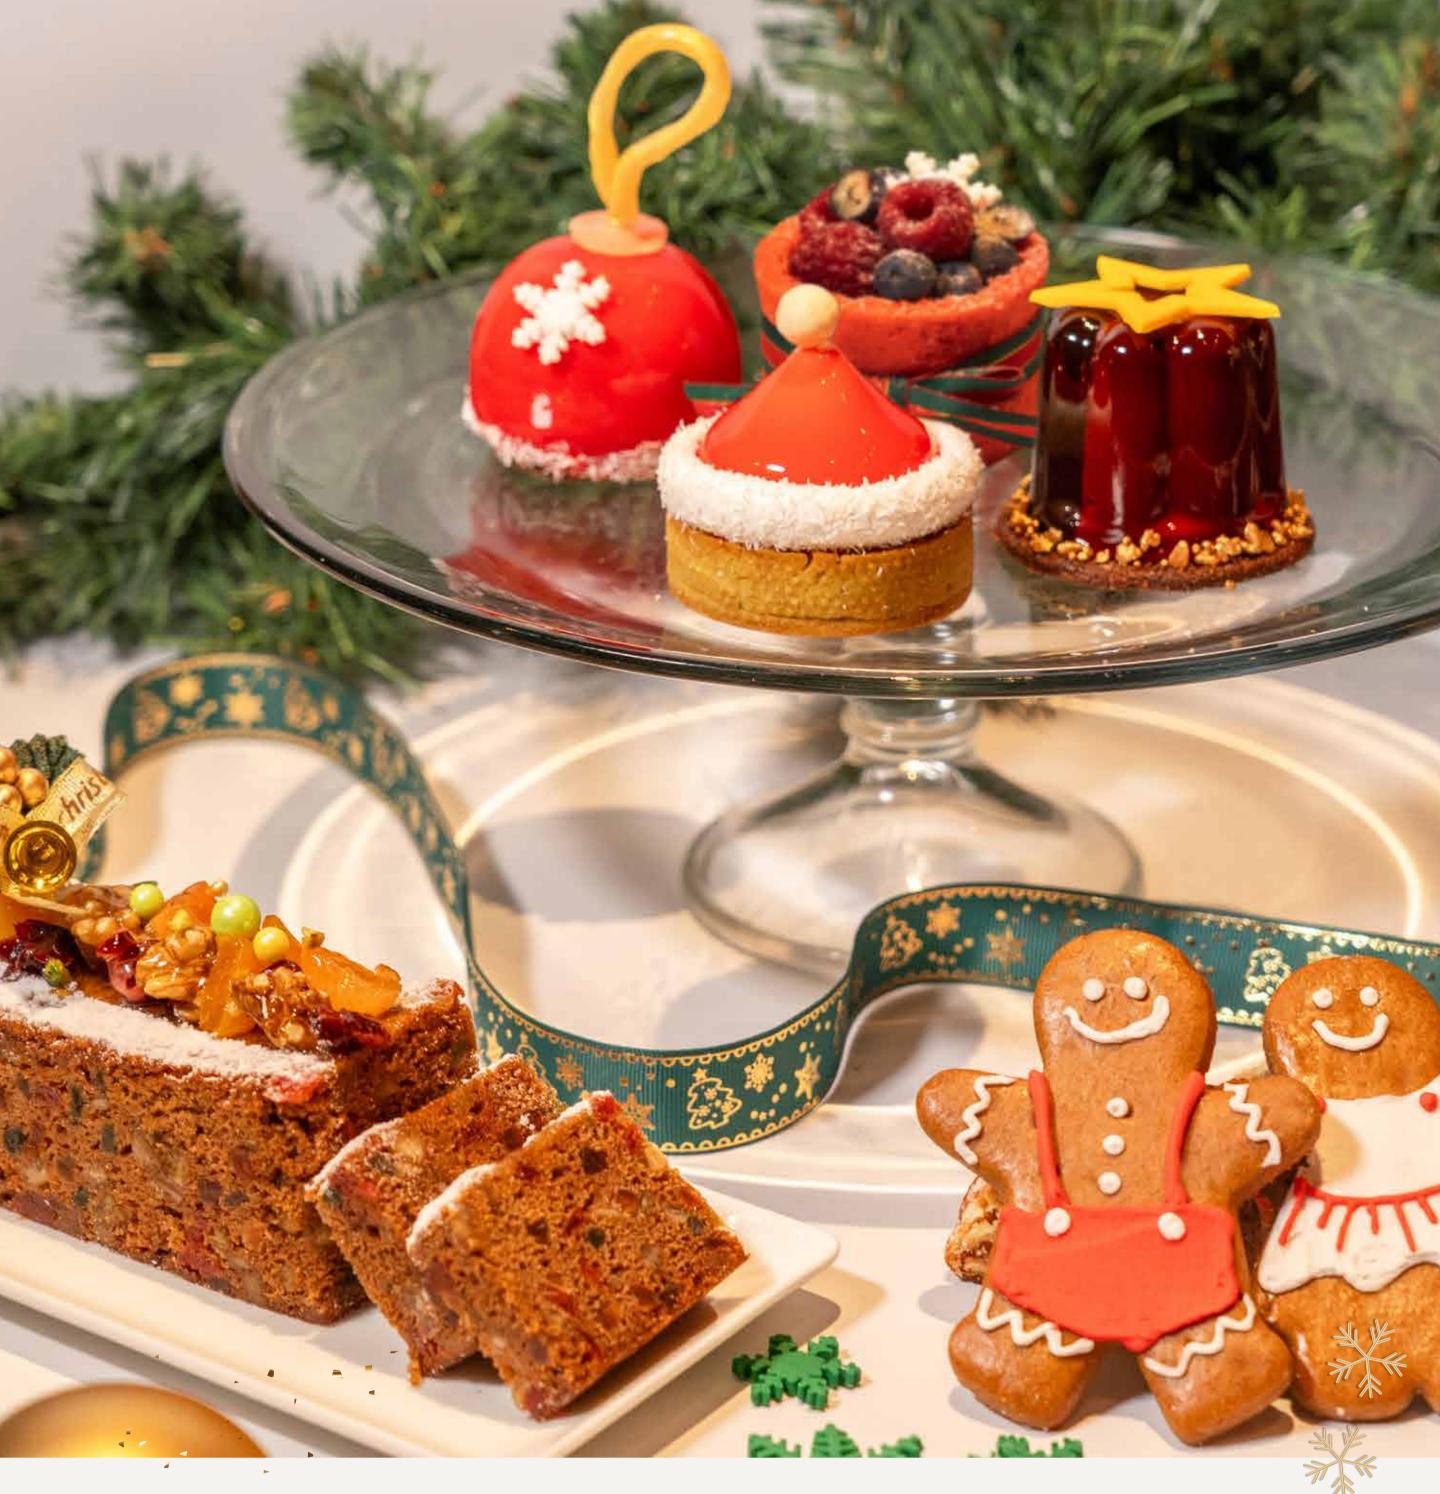

## FESTIVE TREATS

Available daily until 5 January 2024

| Gingerbread Cookies          | 25    |
|------------------------------|-------|
| Christmas Cookies            | 65    |
| Yuzu Banana Choco Cake       | 65    |
| Raspberry Charlotte          | 65    |
| Strawberry Pistachio Tart    | 65    |
| Lemon Mint Cake              | 65    |
| Black Forest                 | 65    |
| Cinnamon Cookies             | 85    |
| Orange Macadamia Dragée      | 85    |
| Salted Chocolate Orange Cake | 90    |
| Chocolate Almond Dragée      | 170   |
| Christmas Fruit Cake         | 190   |
| Panettone                    | 250   |
| Stollen                      | 250   |
| Chocolate Bar                | 290   |
| Black Forest Yule Log Cake   | 900   |
| Chocolate Bar Tree           | 1,500 |